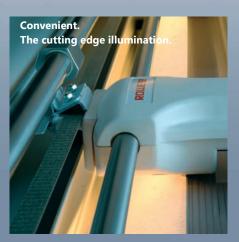

| TECHNICAL DATA                                    | ROWE 59                   | <b>ROWE 198</b>                       | ROWE 198-2                             |
|---------------------------------------------------|---------------------------|---------------------------------------|----------------------------------------|
| Working width in cm (inches)                      | 150 (59)                  | 150 (59)                              | 200 (78,7)                             |
| Integrated Floorstand                             | ✓                         | ✓                                     | ✓                                      |
| Operation                                         | manual                    | electrical                            | electrical                             |
| Self-sharpening and maintenance-free cutting head | ✓                         | ✓                                     | ✓                                      |
| Automatic paper fixing during the cut             | ✓                         | ✓                                     | ✓                                      |
| Waste bag                                         | ✓                         | ✓                                     | ✓                                      |
| Removable waste bag for easy emptying             | ✓                         | ✓                                     | ✓                                      |
| Pedal and switch bar activation                   | -                         | ✓                                     | ✓                                      |
| Short touch activation to cut small sheets        | -                         | ✓                                     | ✓                                      |
| Motor for continuous work                         | -                         | ✓                                     | ✓                                      |
| Plexiglas cover for cutting area                  | -                         | ✓                                     | ✓                                      |
| Switch device for rear delivery of sheets         | -                         | ✓                                     | ✓                                      |
| Cutting edge illumination                         | 0/+                       | ✓                                     | ✓                                      |
| Guide with scale                                  | 0/+                       | 0/+                                   | 0/+                                    |
| Roll-off device                                   | 0/+                       | 0/+                                   | 0/+                                    |
| Width/Depth/Height in mm                          | 1742 x 460 x 975          | 1760 x 460 x 1030                     | 2260 x 460 x 1030                      |
| Table height in mm                                | 900                       | 900                                   | 900                                    |
| Height adjustment Floorstand 25 - 150 mm          | 0/+                       | 0/+                                   | 0/+                                    |
| Weight incl. Floorstand in kg                     | 30                        | 51                                    | 60                                     |
| Space required in m <sup>2</sup>                  | approx. 0,8               | approx. 0,81                          | approx. 1,04                           |
| Supply voltage                                    | -                         | 230 V, 1 NAC, 50/60 HZ, 0,6 A, 140 VA | 230 V, 1 NAC, 50/60 HZ, 0,85 A, 200 VA |
| Cuttable materials                                |                           |                                       |                                        |
| Paper                                             | 55 - 250 g/m²             | 55 - 250 g/m²                         | 55 - 250 g/m²                          |
| Cardboard, thickness in mm (inches)               | max. 1 (0,04)             | max. 0,5 (0,02)                       | max. 0,5 (0,02)                        |
| PE / Foil / Film, thickness in mm (inches)        | max. 0,5 (0,02)           | max. 0,5 (0,02)                       | max. 0,5 (0,02)                        |
| Laminates, thickness in mm (inches)               | max. 0,5 (0,02)           | max. 0,5 (0,02)                       | max. 0,5 (0,02)                        |
| Tracing paper                                     | max. 250 g/m <sup>2</sup> | max. 250 g/m <sup>2</sup>             | max. 250 g/m²                          |
| Metal foil                                        | depending on material     | depending on material                 | depending on material                  |