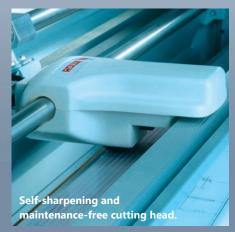

| TECHNICAL DATA                                    | ROWE 59                   | <b>ROWE 198</b>                       | ROWE 198-2                             |
|---------------------------------------------------|---------------------------|---------------------------------------|----------------------------------------|
| Working width in cm (inches)                      | 150 (59)                  | 150 (59)                              | 200 (78,7)                             |
| Integrated Floorstand                             | ✓                         | ✓                                     | ✓                                      |
| Operation                                         | manual                    | electrical                            | electrical                             |
| Self-sharpening and maintenance-free cutting head | ✓                         | ✓                                     | ✓                                      |
| Automatic paper fixing during the cut             | ✓                         | ✓                                     | ✓                                      |
| Waste bag                                         | ✓                         | ✓                                     | ✓                                      |
| Removable waste bag for easy emptying             | ✓                         | ✓                                     | ✓                                      |
| Pedal and switch bar activation                   | -                         | ✓                                     | ✓                                      |
| Short touch activation to cut small sheets        | -                         | ✓                                     | ✓                                      |
| Motor for continuous work                         | -                         | ✓                                     | ✓                                      |
| Plexiglas cover for cutting area                  | -                         | ✓                                     | ✓                                      |
| Switch device for rear delivery of sheets         | -                         | ✓                                     | ✓                                      |
| Cutting edge illumination                         | 0/+                       | ✓                                     | ✓                                      |
| Guide with scale                                  | 0/+                       | 0/+                                   | 0/+                                    |
| Roll-off device                                   | 0/+                       | 0/+                                   | 0/+                                    |
| Width/Depth/Height in mm                          | 1742 x 460 x 975          | 1760 x 460 x 1030                     | 2260 x 460 x 1030                      |
| Table height in mm                                | 900                       | 900                                   | 900                                    |
| Height adjustment Floorstand 25 - 150 mm          | 0/+                       | 0/+                                   | 0/+                                    |
| Weight incl. Floorstand in kg                     | 30                        | 51                                    | 60                                     |
| Space required in m <sup>2</sup>                  | approx. 0,8               | approx. 0,81                          | approx. 1,04                           |
| Supply voltage                                    | -                         | 230 V, 1 NAC, 50/60 HZ, 0,6 A, 140 VA | 230 V, 1 NAC, 50/60 HZ, 0,85 A, 200 VA |
| Cuttable materials                                |                           |                                       |                                        |
| Paper                                             | 55 - 250 g/m²             | 55 - 250 g/m²                         | 55 - 250 g/m²                          |
| Cardboard, thickness in mm (inches)               | max. 1 (0,04)             | max. 0,5 (0,02)                       | max. 0,5 (0,02)                        |
| PE / Foil / Film, thickness in mm (inches)        | max. 0,5 (0,02)           | max. 0,5 (0,02)                       | max. 0,5 (0,02)                        |
| Laminates, thickness in mm (inches)               | max. 0,5 (0,02)           | max. 0,5 (0,02)                       | max. 0,5 (0,02)                        |
| Tracing paper                                     | max. 250 g/m <sup>2</sup> | max. 250 g/m <sup>2</sup>             | max. 250 g/m²                          |
| Metal foil                                        | depending on material     | depending on material                 | depending on material                  |