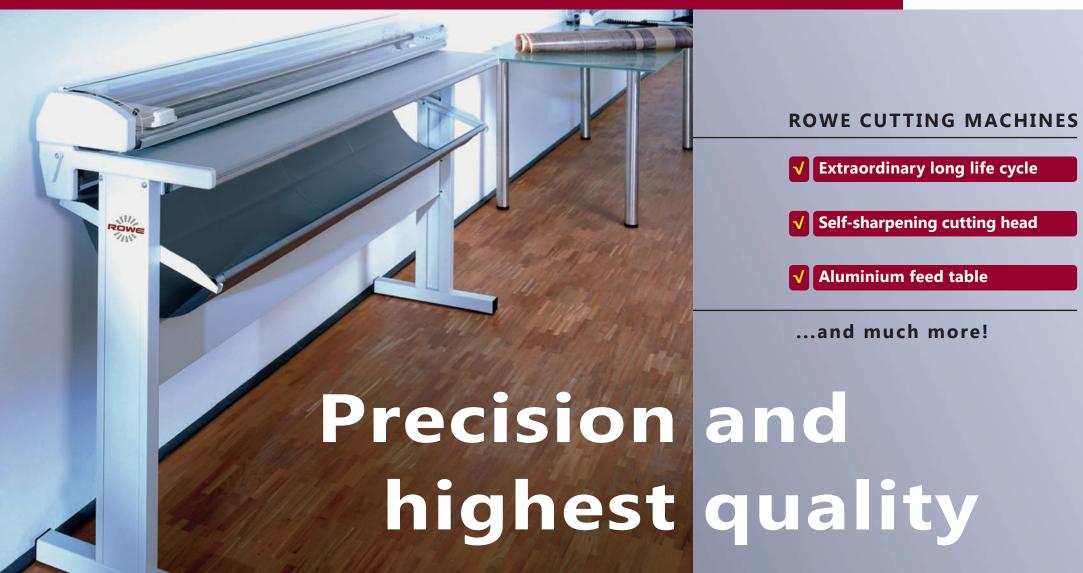

## **ROWE CUTTING TECHNOLOGY**

The professional ROWE cutting machines with manual or electrical operation permit cutting widths of up to 200 cm (78,7"). Both sides are open to allow oversize sheets to be pushed through and cut continuously. Aligning marks according to DIN standards on the antistatic feed table and the pressure guide enable precise cuts.