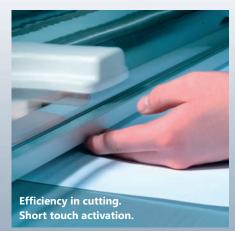

| TECHNICAL DATA                                    | ROWE 59                   | <b>ROWE 198</b>                       | ROWE 198-2                             |
|---------------------------------------------------|---------------------------|---------------------------------------|----------------------------------------|
| Working width in cm (inches)                      | 150 (59)                  | 150 (59)                              | 200 (78,7)                             |
| Integrated Floorstand                             | ✓                         | ✓                                     | ✓                                      |
| Operation                                         | manual                    | electrical                            | electrical                             |
| Self-sharpening and maintenance-free cutting head | ✓                         | ✓                                     | ✓                                      |
| Automatic paper fixing during the cut             | ✓                         | ✓                                     | ✓                                      |
| Waste bag                                         | ✓                         | ✓                                     | ✓                                      |
| Removable waste bag for easy emptying             | ✓                         | ✓                                     | ✓                                      |
| Pedal and switch bar activation                   | -                         | ✓                                     | ✓                                      |
| Short touch activation to cut small sheets        | -                         | ✓                                     | ✓                                      |
| Motor for continuous work                         | -                         | ✓                                     | ✓                                      |
| Plexiglas cover for cutting area                  | -                         | ✓                                     | ✓                                      |
| Switch device for rear delivery of sheets         | -                         | ✓                                     | ✓                                      |
| Cutting edge illumination                         | 0/+                       | ✓                                     | ✓                                      |
| Guide with scale                                  | 0/+                       | 0/+                                   | 0/+                                    |
| Roll-off device                                   | 0/+                       | 0/+                                   | 0/+                                    |
| Width/Depth/Height in mm                          | 1742 x 460 x 975          | 1760 x 460 x 1030                     | 2260 x 460 x 1030                      |
| Table height in mm                                | 900                       | 900                                   | 900                                    |
| Height adjustment Floorstand 25 - 150 mm          | 0/+                       | 0/+                                   | 0/+                                    |
| Weight incl. Floorstand in kg                     | 30                        | 51                                    | 60                                     |
| Space required in m <sup>2</sup>                  | approx. 0,8               | approx. 0,81                          | approx. 1,04                           |
| Supply voltage                                    | -                         | 230 V, 1 NAC, 50/60 HZ, 0,6 A, 140 VA | 230 V, 1 NAC, 50/60 HZ, 0,85 A, 200 VA |
| Cuttable materials                                |                           |                                       |                                        |
| Paper                                             | 55 - 250 g/m²             | 55 - 250 g/m²                         | 55 - 250 g/m²                          |
| Cardboard, thickness in mm (inches)               | max. 1 (0,04)             | max. 0,5 (0,02)                       | max. 0,5 (0,02)                        |
| PE / Foil / Film, thickness in mm (inches)        | max. 0,5 (0,02)           | max. 0,5 (0,02)                       | max. 0,5 (0,02)                        |
| Laminates, thickness in mm (inches)               | max. 0,5 (0,02)           | max. 0,5 (0,02)                       | max. 0,5 (0,02)                        |
| Tracing paper                                     | max. 250 g/m <sup>2</sup> | max. 250 g/m <sup>2</sup>             | max. 250 g/m²                          |
| Metal foil                                        | depending on material     | depending on material                 | depending on material                  |