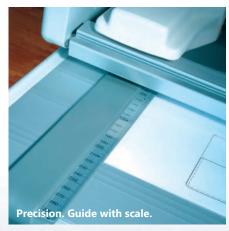

## **ROWE CUTTING TECHNOLOGY**

The professional ROWE cutting machines with manual or electrical operation permit cutting widths of up to 200 cm (78,7"). Both sides are open to allow oversize sheets to be pushed through and cut continuously. Aligning marks according to DIN standards on the antistatic feed table and the pressure guide enable precise cuts.