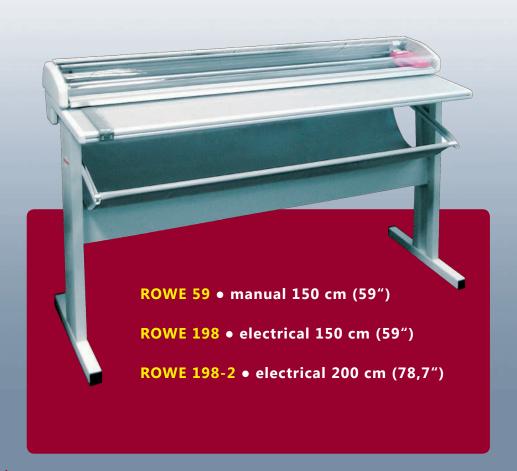

| TECHNICAL DATA                                    | ROWE 59                   | <b>ROWE 198</b>                       | ROWE 198-2                             |
|---------------------------------------------------|---------------------------|---------------------------------------|----------------------------------------|
| Working width in cm (inches)                      | 150 (59)                  | 150 (59)                              | 200 (78,7)                             |
| Integrated Floorstand                             | ✓                         | ✓                                     | ✓                                      |
| Operation                                         | manual                    | electrical                            | electrical                             |
| Self-sharpening and maintenance-free cutting head | ✓                         | ✓                                     | ✓                                      |
| Automatic paper fixing during the cut             | ✓                         | ✓                                     | ✓                                      |
| Waste bag                                         | ✓                         | ✓                                     | ✓                                      |
| Removable waste bag for easy emptying             | ✓                         | ✓                                     | ✓                                      |
| Pedal and switch bar activation                   | -                         | ✓                                     | ✓                                      |
| Short touch activation to cut small sheets        | -                         | ✓                                     | ✓                                      |
| Motor for continuous work                         | -                         | ✓                                     | ✓                                      |
| Plexiglas cover for cutting area                  | -                         | ✓                                     | ✓                                      |
| Switch device for rear delivery of sheets         | -                         | ✓                                     | ✓                                      |
| Cutting edge illumination                         | 0/+                       | ✓                                     | ✓                                      |
| Guide with scale                                  | 0/+                       | 0/+                                   | 0/+                                    |
| Roll-off device                                   | 0/+                       | 0/+                                   | 0/+                                    |
| Width/Depth/Height in mm                          | 1742 x 460 x 975          | 1760 x 460 x 1030                     | 2260 x 460 x 1030                      |
| Table height in mm                                | 900                       | 900                                   | 900                                    |
| Height adjustment Floorstand 25 - 150 mm          | 0/+                       | 0/+                                   | 0/+                                    |
| Weight incl. Floorstand in kg                     | 30                        | 51                                    | 60                                     |
| Space required in m <sup>2</sup>                  | approx. 0,8               | approx. 0,81                          | approx. 1,04                           |
| Supply voltage                                    | -                         | 230 V, 1 NAC, 50/60 HZ, 0,6 A, 140 VA | 230 V, 1 NAC, 50/60 HZ, 0,85 A, 200 VA |
| Cuttable materials                                |                           |                                       |                                        |
| Paper                                             | 55 - 250 g/m²             | 55 - 250 g/m²                         | 55 - 250 g/m²                          |
| Cardboard, thickness in mm (inches)               | max. 1 (0,04)             | max. 0,5 (0,02)                       | max. 0,5 (0,02)                        |
| PE / Foil / Film, thickness in mm (inches)        | max. 0,5 (0,02)           | max. 0,5 (0,02)                       | max. 0,5 (0,02)                        |
| Laminates, thickness in mm (inches)               | max. 0,5 (0,02)           | max. 0,5 (0,02)                       | max. 0,5 (0,02)                        |
| Tracing paper                                     | max. 250 g/m <sup>2</sup> | max. 250 g/m <sup>2</sup>             | max. 250 g/m²                          |
| Metal foil                                        | depending on material     | depending on material                 | depending on material                  |